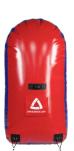

Corner W

High corner W

Transport bag 1 x 1 x 1 m

Loads for sport inflatable bunkers

Dimensions: **0,6 x 0,25 m** 

Loads for tactical inflatable bunkers

Dimensions: **0,6 x 0,125 m** 

Water bladder in inflatable Bunkers is a special isolated compartment, which is located in the lower part inside the bunker. This compartment is intended for filling bunkers with water and installing them on the field without additional fastenings (sandbags, pegs, etc.) Bunkers with a water filled compartment do not require additional fixation at the site and have the "roly-poly" effect when they fall. That is, when a player collides with a bunker on the field, it always remains in its place due to the weight of water that makes it immobile (the weight of the water filled compartment is from 50 to 100 kg). And when the bunker falls on its side, due to the pressure of water in the isolated compartment inside, the bunker returns to its original position (see Video review).