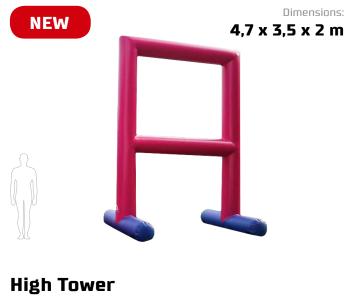

# Figures For drone racing

| Bunker     | Pcs | Price for one, \$ | Total price, \$ |
|------------|-----|-------------------|-----------------|
| High Tower | 2   |                   |                 |
| Arch       | 8   |                   |                 |
| Total      | 10  |                   |                 |