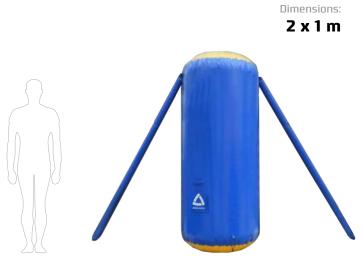

#### **Elements of construction**

Carry handle

Valve plug

Pneumatic valve

Protective clasp

**NEW!** Sport classic valve

Dimensions:

2 x 1,2 m