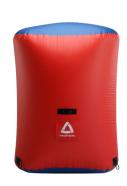

Corner W

High corner W

Transport bag 1 x 1 x 1 m

Loads for sport inflatable bunkers

Dimensions: **0,6 x 0,25 m** 

Loads for tactical inflatable bunkers

Dimensions: **0,6 x 0,125 m** 

Water bladder in inflatable Bunkers is a special isolated compartment, which is located in the lower part inside the bunker. This compartment is intended for filling bunkers with water and installing them on the field without additional fastenings (sandbags, pegs, etc.) Bunkers with a water filled compartment do not require additional fixation at the site and have the "roly-poly" effect when they fall. That is, when a player collides with a bunker on the field, it always remains in its place due to the weight of water that makes it immobile (the weight of the water filled compartment is from 50 to 100 kg). And when the bunker falls on its side, due to the pressure of water in the isolated compartment inside, the bunker returns to its original position (see Video review).

In the bunkers of the Pro series, the valve for filling with water is under the bunker.