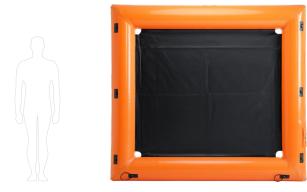

s | Price for one, \$ | Total price, \$ |
|-----------|-----|-------------------|-----------------|
| High wall | 6   |                   |                 |
| Window    | 6   |                   |                 |
| Wedge     | 6   |                   |                 |
| Low wall  | 6   |                   |                 |
| Corner    | 8   |                   |                 |
| Total     | 32  |                   |                 |



### **Color options for PVC material**

(The color can differ a lot from the real color of the material on different displays)

































#### **Elements of construction**

Connection belt



Pneumatic valve with velcro protection



Elastic bands for mounting



Loads with sand





Thickness: Dimensions: 26 cm 1,9 x 2,1 m



High wall

Толщина: Размеры: 26 cm 1,2 x 1,2 M





Low wedge

Thickness:

26 cm









### **Window**

Thickness:

26 cm

Dimensions: 1,9 x 1,2 m





High wedge

### **AIRBUNKER**

Thickness: **26 cm** 

Dimensions:

1,2 x 1,2 m

Thickness: Dimensions: **26 cm 1,2 x 1,6 m** 







High corner



Corner

\_\_\_\_

Thickness: **26 CM** 

Dimensions:

1,9 x 1,2 M





Low wall



# Tactical «Airbunker Tactical W»\* Bunkers



| Bunker      | Pcs | Price for one, \$ | Total price, \$ |
|-------------|-----|-------------------|-----------------|
| High wall W | 4   |                   |                 |
| Window W    | 6   |                   |                 |
| Wedge W     | 6   |                   |                 |
| Doorway W   | 2   |                   |                 |
| Low