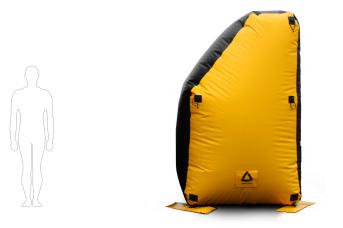

#### **Elements of construction**

Carry handle

Valve plug

Pneumatic valve

Protective clasp

**NEW!** Sport classic valve

Dimensions:

2 x 1,2 m