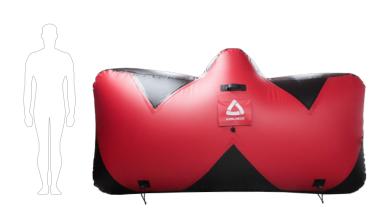

### **M** extension

Medusa

Dimensions: **6 x 3 x 0,75 m** 

WIN

Dimensions: **2,5×1,5×1,5 m** 

**Giant Wing** 

Dimensions: **3×1,5×1,5 m** 

Dimensions: **1,5 x 0,75 x 0,4 m** 