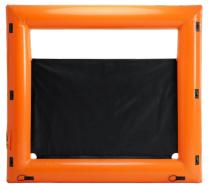

--------|
| High wall | 6   |                   |                 |
| Window    | 6   |                   |                 |
| Wedge     | 6   |                   |                 |
| Low wall  | 6   |                   |                 |
| Corner    | 8   |                   |                 |
| Total     | 32  |                   |                 |



### **Color options for PVC material**

(The color can differ a lot from the real color of the material on different displays)

































#### **Elements of construction**

Connection belt



Pneumatic valve with velcro protection



Elastic bands for mounting



Loads with sand





Thickness: Dimensions: 26 cm 1,9 x 2,1 m



High wall

Толщина: Размеры: 26 cm 1,2 x 1,2 M





Low wedge

Thickness:

26 cm









### **Window**

Thickness:

26 cm

Dimensions: 1,9 x 1,2 m





High wedge

### **AIRBUNKER**

Thickness: **26 cm** 

Dimensions:

1,2 x 1,2 m

Thickness: Dimensions: **26 cm 1,2 x 1,6 m** 







High corner



Corner

\_\_\_\_

Thickness: **26 CM** 

Dimensions:

1,9 x 1,2 M





Low wall



# Tactical «Airbunker Tactical W»\* Bunkers



| Bunker      | Pcs | Price for one, \$ | Total price, \$ |
|-------------|-----|-------------------|-----------------|
| High wall W | 4   |                   |                 |
| Window W    | 6   |                   |                 |
| Wedge W     | 6   |                   |                 |
| Doorway W   | 2   |                   |                 |
| Low wall W  | 6   |                   |                 |
| Corner W    | 8   |