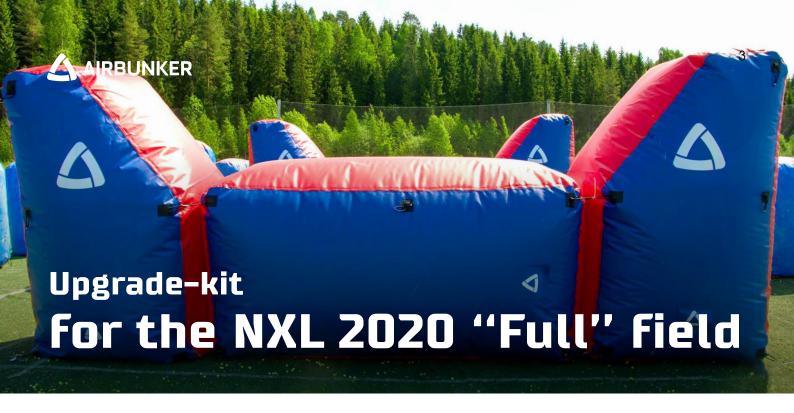

<sup>\*</sup> PRO series – bunkers with water bladders

**field** 

| Bunker        | Pcs | Price for one, \$ | Total price, \$ |
|---------------|-----|-------------------|-----------------|
| Cylinder      | 4   |                   |                 |
| Tree          | 8   |                   |                 |
| Tall Cake     | 4   |                   |                 |
| Cake          | 4   |                   |                 |
| Dorito medium | 5   |                   |                 |
| Dorito Small  | 2   |                   |                 |
| Snake Beam    | 6   |                   |                 |
| Wing          | 2   |                   |                 |
| Temple        | 4   |                   |                 |
| Temple maya   | 4   |                   |                 |
| Mini Race     | 6   |                   |                 |
| PSP Race      | 1   |                   |                 |
| Total         | 50  |                   |                 |