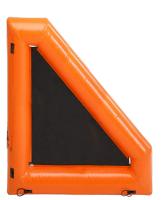

Dimensions:

Wing

**Snake Beam** 

Dimensions: 2,25 x 1,25 m

Dimensions: 1,5 x 1,5 x 1,5 m

Cone

Temple

Dimensions: