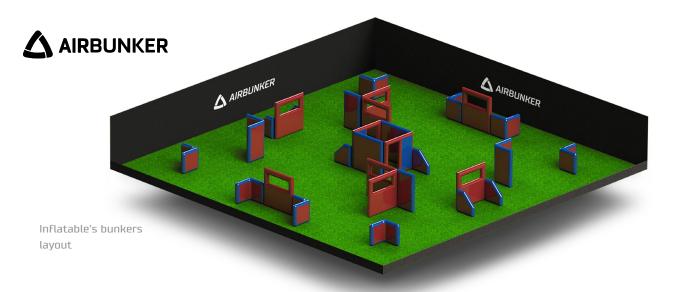

-------------------|-----------------|
| High Tower | 2   |                   |                 |
| Arch       | 8   |                   |                 |
| Total      | 10  |                   |                 |



# Tactical «AIRBUNKER» Bunkers



# The cost estimate of a 20 Bunker set

(Tactical series for laser tag and nerf)

| Bunker    | Pcs | Price for one, \$ | Total price, \$ |
|-----------|-----|-------------------|-----------------|
| High wall | 2   |                   |                 |
| Window    | 4   |                   |                 |
| Wedge     | 4   |                   |                 |
| Low wall  | 4   |                   |                 |
| Corner    | 6   |                   |                 |
| Total     | 20  |                   |                 |



# The cost estimate of a 32 Bunker set

(Tactical series for laser tag and nerf)

| Bunker    | Pcs | Price for one, \$ | Total price, \$ |
|-----------|-----|-------------------|-----------------|
| High wall | 6   |                   |                 |
| Window    | 6   |                   |                 |
| Wedge     | 6   |                   |                 |
| Low wall  | 6   |                   |                 |
| Corner    | 8   |                   |                 |
| Total     | 32  |                   |                 |



### **Color options for PVC material**

(The color can differ a lot from the real color of the material on different displays)

































#### **Elements of construction**

Connection belt



Pneumatic valve with velcro protect