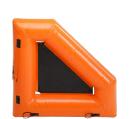

### **AIRBUNKER**

Thickness: **26 cm** 

Dimensions:

1,2 x 1,2 m

Thickness: Dimensions: **26 cm 1,2 x 1,6 m** 

High corner

Corner

\_\_\_\_