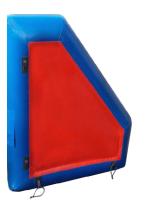

Dimensions:

Wing

**Snake Beam** 

Dimensions: 2,25 x 1,25 m

Dimensions: 1,5 x 1,5 x 1,5 m

Cone

Temple

Dimensions: