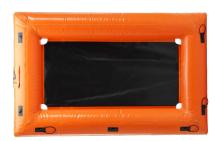

|
| Total     | 32  |                   |                 |



### **Color options for PVC material**

(The color can differ a lot from the real color of the material on different displays)

































#### **Elements of construction**

Connection belt



Pneumatic valve with velcro protection



Elastic bands for mounting



Loads with sand





Thickness: Dimensions: 26 cm 1,9 x 2,1 m



High wall

Толщина: Размеры: 26 cm 1,2 x 1,2 M





Low wedge

Thickness:

26 cm









### **Window**

Thickness:

26 cm

Dimensions: 1,9 x 1,2 m





High wedge

### **AIRBUNKER**

Thickness: **26 cm** 

Dimensions:

1,2 x 1,2 m

Thickness: Dimensions: **26 cm 1,2 x 1,6 m** 







High corner



Corner

\_\_\_\_

Thickness: **26 CM** 

Dimensions:

1,9 x 1,2 M





Low wall



# Tactical «Airbunker Tactical W»\* Bunkers



| Bunker      | Pcs | Price for one, \$ | Total price, \$ |
|-------------|-----|-------------------|-----------------|
| High wall W | 4   |                   |                 |
| Window W    | 6   |                   |                 |
| Wedge W     | 6   |                   |                 |
| Doorway W   | 2   |                   |                 |
| Low wall W  | 6   |                   |                 |
| Corner W    | 8   |                   |                 |
| Total       | 32  |                   |                 |



| Bunker      | Pcs | Price for one, \$ | Total price, \$ |
|-------------|-----|-------------------|-----------------|
| High wall W | 8   |                   |                 |
| Window W    |