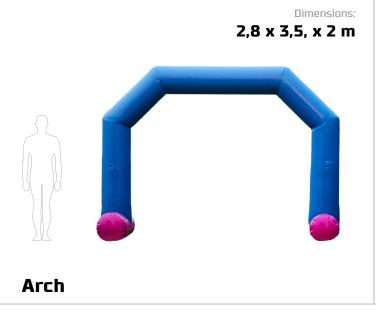

# Figures For drone racing

| Bunker     | Pcs | Price for one, \$ | Total price, \$ |
|------------|-----|-------------------|-----------------|
| High Tower | 2   |                   |                 |
| Arch       | 8   |                   |                 |
| Total      | 10  |                   |                 |