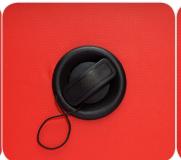

#### **Elements of construction**

Carry handle

Valve plug

Pneumatic valve

Protective clasp

**NEW!** Sport classic valve

Dimensions:

2 x 1,2 m

In the bunkers of the Pro series, the valve for filling with water is under the bunker.

#### **IMPORTANT!**

Bunkers of the Pro series can be operated with or without a water-filled compartment. The bunker is simply pumped with air and placed on the field. In all the bunkers of the Pro series, there is also a rail for fastening the bunkers on the field with the help of loads, pegs, etc.