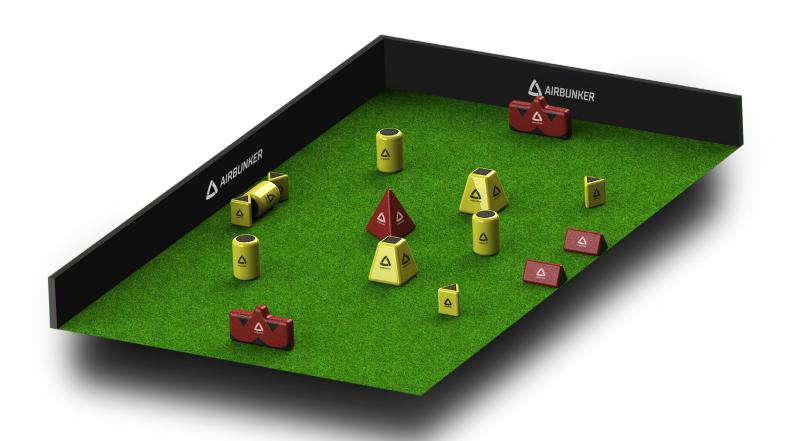

# Set For away games

and laser tag tournaments

| Bunker    | Pcs | Price for one, \$ | Total price, \$ |
|-----------|-----|-------------------|-----------------|
| Temple    | 2   |                   |                 |
| Tall Cake | 2   |                   |                 |
| Cake      | 4   |                   |                 |
| Tree      | 4   |                   |                 |
| Mini Win  | 2   |                   |                 |
| Total     | 14  |                   |                 |