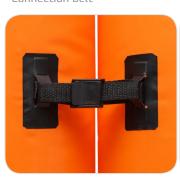

#### **Elements of construction**

Connection belt

Pneumatic valve with velcro protection

Elastic bands for mounting

Loads with sand

Thickness: Dimensions: 26 cm 1,9 x 2,1 m

High wall

Толщина: Размеры: 26 cm 1,2 x 1,2 M