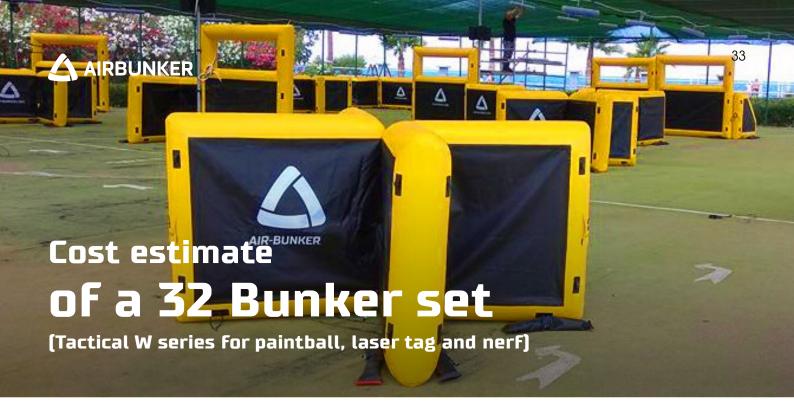

# The cost estimate of a 32 Bunker set

(Tactical series for laser tag and nerf)

| Bunker    | Pcs | Price for one, \$ | Total price, \$ |
|-----------|-----|-------------------|-----------------|
| High wall | 6   |                   |                 |
| Window    | 6   |                   |                 |
| Wedge     | 6   |                   |                 |
| Low wall  | 6   |                   |                 |
| Corner    | 8   |                   |                 |
| Total     | 32  |                   |                 |