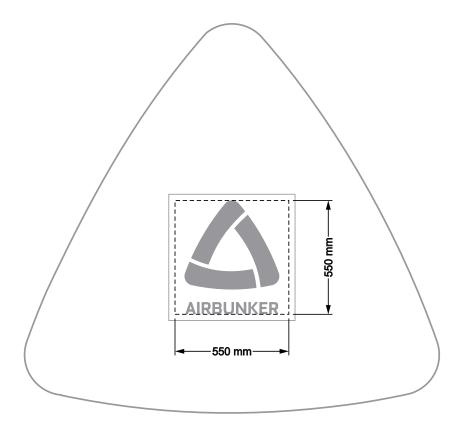

# **Branding**

Drawing your logo on the bunker on order

### The cost of one logo

(for drawing on the Figure)

From 10 pieces
 \$11 For one logo

### Layout requirements

(for drawing a logo on the figure)

- Formats: cdr, ai, eps, svg
- Vector image only (bitmap images disguised as vector format are not accepted)
- All layers must be merged into one (not grouped, but merged)
- The logo must be of one solid color (the color is not important)
- Lines must be at least 1mm thin