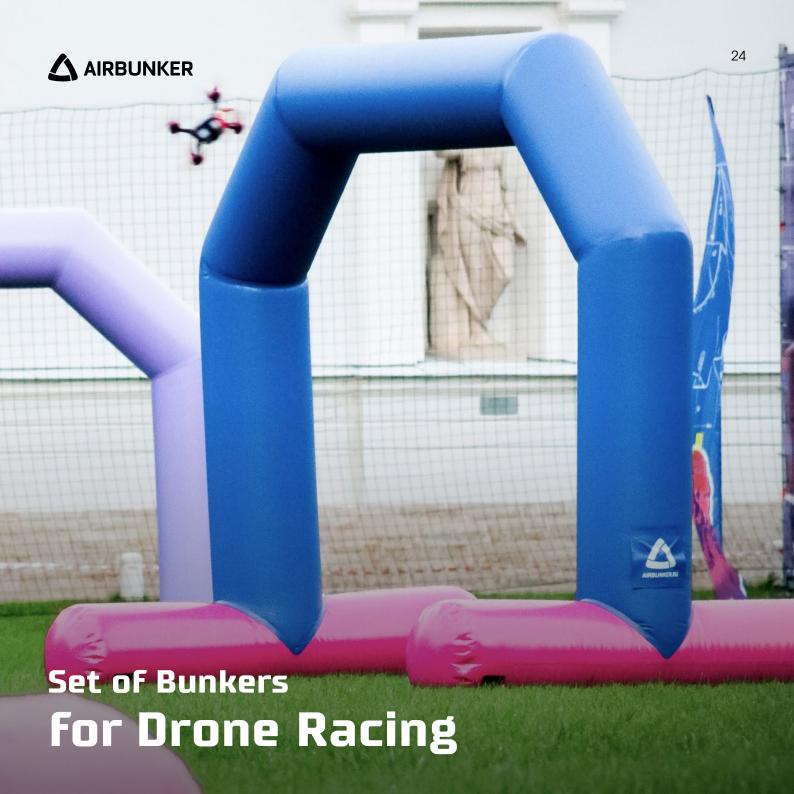

# Figures For drone racing

| Bunker     | Pcs | Price for one, \$ | Total price, \$ |
|------------|-----|-------------------|-----------------|
| High Tower | 2   |                   |                 |
| Arch       | 8   |                   |                 |
| Total      | 10  |                   |                 |