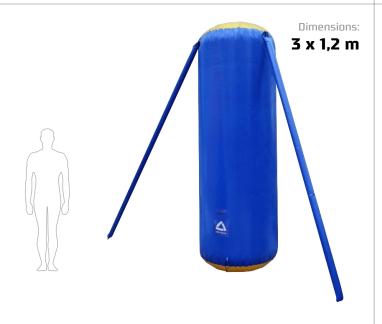

Dimensions:

Cylinder

Dimensions: 2,1 x 2,5 x 2,75 m

1,7 x 1,7 x 1,7 m

**Dorito small** 

Dimensions: **1,5 x 1 x 1 m** 

Tall Cake

Dimensions: