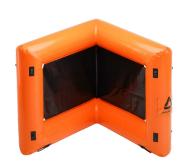

Dimensions:

Wing

**Snake Beam** 

Dimensions: 2,25 x 1,25 m

Dimensions: 1,5 x 1,5 x 1,5 m

Cone

Temple

Dimensions: