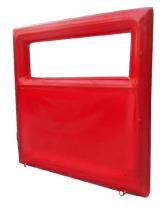

| Corner W    | 8   |                   |                 |
| Total       | 32  |                   |                 |



| Bunker      | Pcs | Price for one, \$ | Total price, \$ |
|-------------|-----|-------------------|-----------------|
| High wall W | 8   |                   |                 |
| Window W    | 8   |                   |                 |
| Wedge W     | 8   |                   |                 |
| Doorway W   | 4   |                   |                 |
| Low wall W  | 10  |                   |                 |
| Corner W    | 12  |                   |                 |
| Total       | 50  |                   |                 |



Thickness: Dimensions: 26 cm 2,1 x 2,1 m



High wall W

Thickness: Dimensions: 26 cm 1,2 x 1,2 m



Wedge W

Thickness:

26 cm







Window W

Thickness: 26 cm

Dimensions: 2,1 x 1,6 m





High wedge W



Thickness: **26 cm** 

Dimensions: **1,2 x 2,1 m** 

Thickness: **26 cm** 

Dimensions:











#### Low wall W

Doorway W

Thickness:

26 cm

Dimensions: **1,2 x 1,2 m** 

Thickness: **26 cm** 

Dimensions:

1,2 x 1,6 m









Corner W

High corner W



Transport bag 1 x 1 x 1 m



Loads for sport inflatable bunkers

Dimensions: **0,6 x 0,25 m** 



Loads for tactical inflatable bunkers

Dimensions: **0,6 x 0,125 m** 







Water bladder in inflatable Bunkers is a special isolated compartment, which is located in the lower part inside the bunker. This compartment is intended for filling bunkers with water and installing them on the field without additional fastenings (sandbags, pegs, etc.) Bunkers with a wate