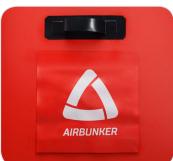

### **AIRBUNKER**

Thickness: **26 cm** 

Dimensions:

1,2 x 1,2 m

Thickness: Dimensions: **26 cm 1,2 x 1,6 m** 

High corner

Corner

\_\_\_\_