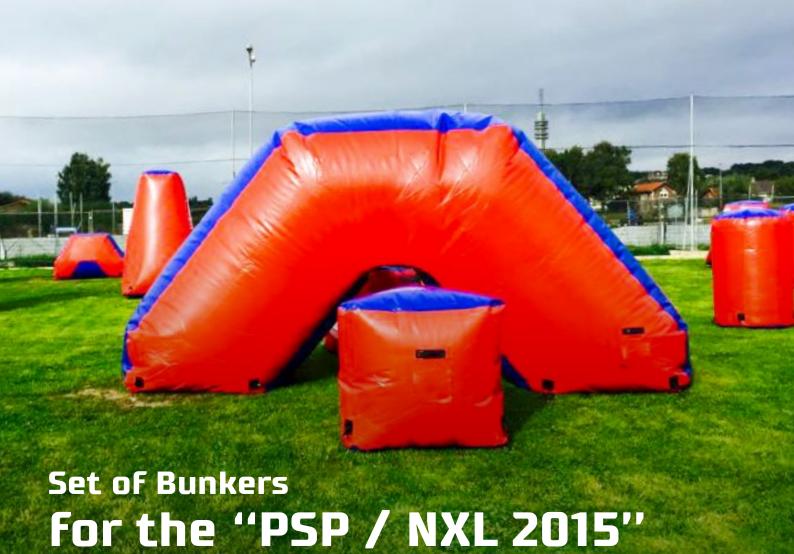

<sup>\*</sup> PRO series – bunkers with water bladders

| Bunker        | Pcs | Price for one, \$ | Total price, \$ |
|---------------|-----|-------------------|-----------------|
| Brick         | 2   |                   |                 |
| Cake          | 4   |                   |                 |
| Temple        | 2   |                   |                 |
| Snake Beam    | 2   |                   |                 |
| Tree          | 4   |                   |                 |
| Mini Win      | 2   |                   |                 |
| Dorito Small  | 2   |                   |                 |
| Dorito medium | 2   |                   |                 |
| Cylinder      | 2   |                   |                 |
| Tall Cake     | 2   |                   |                 |
| Total         | 24  |                   |                 |