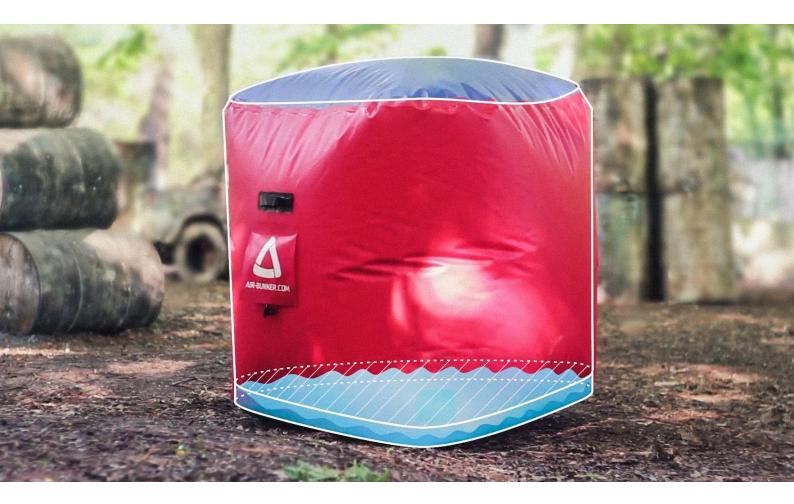

Corner W

High corner W

Transport bag 1 x 1 x 1 m

Loads for sport inflatable bunkers

Dimensions: **0,6 x 0,25 m** 

Loads for tactical inflatable bunkers

Dimensions: **0,6 x 0,125 m** 

Water bladder in inflatable Bunkers is a special isolated compartment, which is located in the lower part inside the bunker. This compartment is intended for filling bunkers with water and installing them on the field without additional fastenings (sandbags, pegs, etc.) Bunkers with a water filled compartment do not require additional fixation at the site and have the "roly-poly" effect when they fall. That is, when a player collides with a bunker on the field, it always remains in its place due to the weight of water that makes it immobile (the weight of the water filled compartment is from 50 to 100 kg). And when the bunker falls on its side, due to the pressure of water in the isolated compartment inside, the bunker returns to its original position (see Video review).

In the bunkers of the Pro series, the valve for filling with water is under the bunker.

#### **IMPORTANT!**

Bunkers of the Pro series can be operated with or without a water-filled compartment. The bunker is simply pumped with air and placed on the field. In all the bunkers of the Pro series, there is also a rail for fastening the bunkers on the field with the help of loads, pegs, etc.

The fastening system with water filling reliably fixes inflatable bunkers and ensures their stable position. Installation of products does not require special knowledge and tools. Compartments of water bladders are filled with water, according to the instruction.