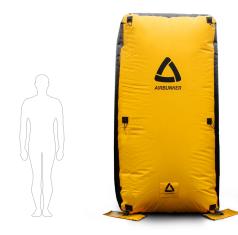

#### **Elements of construction**

Carry handle

Valve plug

Pneumatic valve

Protective clasp

**NEW!** Sport classic valve

Dimensions:

2 x 1,2 m