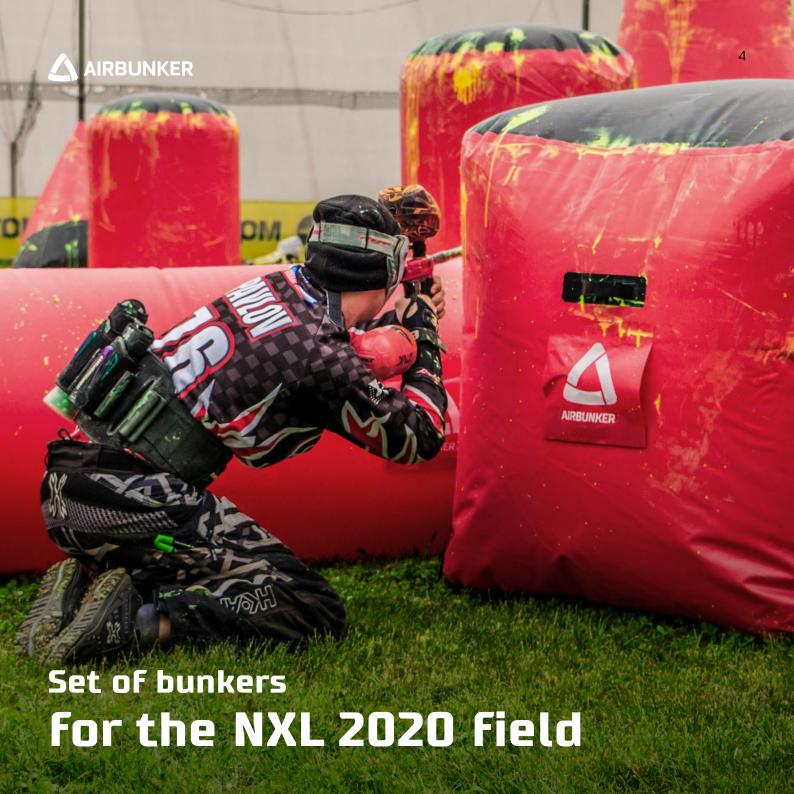

<sup>\*</sup> PRO series - bunkers with water bladders

| Bunker        | Pcs | Price for one, \$ | Total price, \$ |
|---------------|-----|-------------------|-----------------|
| Cylinder      | 4   |                   |                 |
| Tree          | 4   |                   |                 |
| Tall Cake     | 4   |                   |                 |
| Cake          | 4   |                   |                 |
| Dorito medium | 6   |                   |                 |
| Dorito Small  | 2   |                   |                 |
| Snake Beam    | 6   |                   |                 |
| Temple        | 4   |                   |                 |
| Temple maya   | 4   |                   |                 |
| Mini Win      | 4   |                   |                 |
| Giant Wing    | 4   |                   |                 |
| Giant Brick   | 2   |                   |                 |
| Total         | 48  |                   |                 |