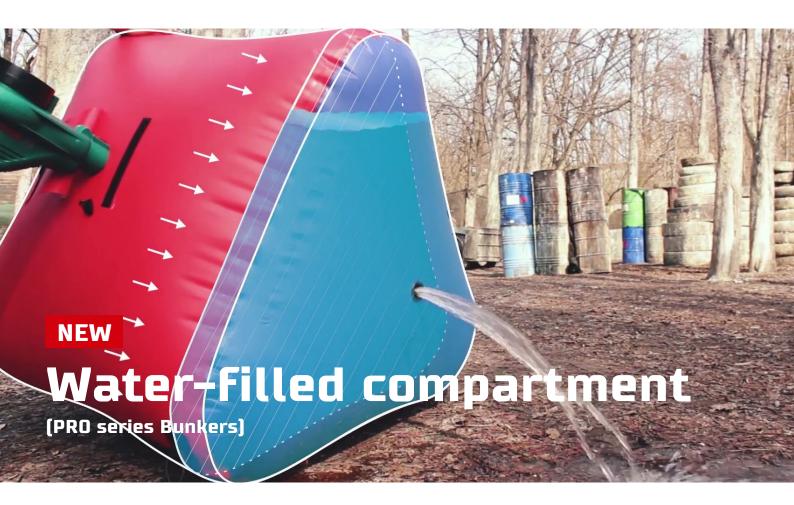

Corner W

High corner W

Transport bag 1 x 1 x 1 m

Loads for sport inflatable bunkers

Dimensions: **0,6 x 0,25 m** 

Loads for tactical inflatable bunkers

Dimensions: **0,6 x 0,125 m** 

Water bladder in inflatable Bunkers is a special isolated compartment, which is located in the lower part inside the bunker. This compartment is intended for filling bunkers with water and installing them on the field without additional fastenings (sandbags, pegs, etc.) Bunkers with a water filled compartment do not require additional fixation at the site and have the "roly-poly" effect when they fall. That is, when a player collides with a bunker on the field, it always remains in its place due to the weight of water that makes it immobile (the weight of the water filled compartment is from 50 to 100 kg). And when the bunker falls on its side, due to the pressure of water in the isolated compartment inside, the bunker returns to its original position (see Video review).

In the bunkers of the Pro series, the valve for filling with water is under the bunker.

#### **IMPORTANT!**

Bunkers of the Pro series can be operated with or without a water-filled compartment. The bunker is simply pumped with air and placed on the field. In all the bunkers of the Pro series, there is also a rail for fastening the bunkers on the field with the help of loads, pegs, etc.

The fastening system with water filling reliably fixes inflatable bunkers and ensures their stable position. Installation of products does not require special knowledge and tools. Compartments of water bladders are filled with water, according to the instruction.