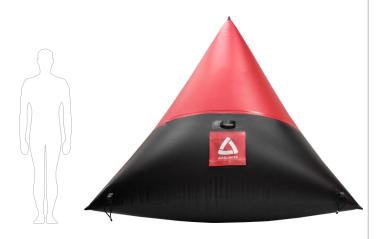

Dimensions:

Wing

**Snake Beam** 

Dimensions: 2,25 x 1,25 m

Dimensions: 1,5 x 1,5 x 1,5 m

Cone

Temple

Dimensions: