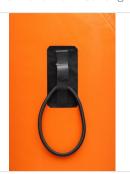

#### **Elements of construction**

Carry handle

Valve plug

Pneumatic valve

Protective clasp

**NEW!** Sport classic valve

Dimensions:

2 x 1,2 m