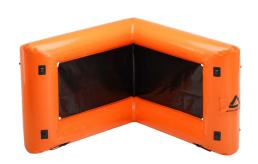

|                 |
| Corner    | 8   |                   |                 |
| Total     | 32  |                   |                 |



### **Color options for PVC material**

(The color can differ a lot from the real color of the material on different displays)

































#### **Elements of construction**

Connection belt



Pneumatic valve with velcro protection



Elastic bands for mounting



Loads with sand





Thickness: Dimensions: 26 cm 1,9 x 2,1 m



High wall

Толщина: Размеры: 26 cm 1,2 x 1,2 M





Low wedge

Thickness:

26 cm









### **Window**

Thickness:

26 cm

Dimensions: 1,9 x 1,2 m





High wedge

### **AIRBUNKER**

Thickness: **26 cm** 

Dimensions:

1,2 x 1,2 m

Thickness: Dimensions: **26 cm 1,2 x 1,6 m** 







High corner



Corner

\_\_\_\_

Thickness: **26 CM** 

Dimensions:

1,9 x 1,2 M





Low wall



# Tactical «Airbunker Tactical W»\* Bunkers



| Bunker      | Pcs | Price for one, \$ | Total price, \$ |
|-------------|-----|-------------------|-----------------|
| High wall W | 4   |                   |                 |
| Window W    | 6   |                   |                 |
| Wedge W     | 6   |                   |                 |
| Doorway W   | 2   |                   |                 |
| Low wall W  | 6   |                   |                 |
| Corner W    | 8   |                   |                 |
| Total       | 32  |                   |                 |



| Bunker      | Pcs | Price for one, \$ | Total price, \$ |
|-------------|-----|-------------------|-----------------|
| Hig