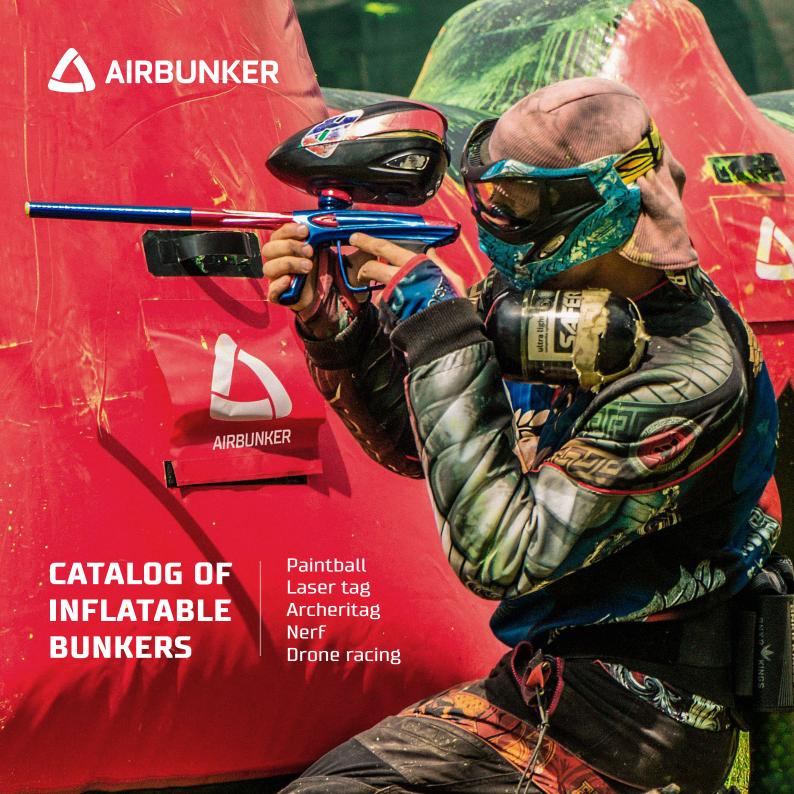

# Sets of sports fields



| Bunker      | Pcs | Price For one, \$ | Total price, \$ |
|-------------|-----|-------------------|-----------------|
| Giant Wing  | 4   |                   |                 |
| Giant Brick | 2   |                   |                 |
| Total       | 6   |                   |                 |

<sup>\*</sup> PRO series - bunkers with water bladders





| Bunker        | Pcs | Price for one, \$ | Total price, \$ |
|---------------|-----|-------------------|-----------------|
| Cylinder      | 4   |                   |                 |
| Tree          | 4   |                   |                 |
| Tall Cake     | 4   |                   |                 |
| Cake          | 4   |                   |                 |
| Dorito medium | 6   |