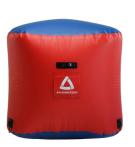

Corner W

High corner W

Transport bag 1 x 1 x 1 m

Loads for sport inflatable bunkers

Dimensions: **0,6 x 0,25 m** 

Loads for tactical inflatable bunkers

Dimensions: **0,6 x 0,125 m** 

Water bladder in inflatable Bunkers is a special isolated compartment, which is located in the lower part inside the bunker. This compartment is intended for filling bunkers with water and installing them on the field without additional fastenings (sandbags, pegs, etc.) Bunkers with a water filled compartment do not require additional fixation at the site and have the "roly-poly" effect when they fall. That is, when a player collides with a bunker on the field, it always remains in its place due to the weight of water that makes it immobile (the weight of the water filled compartment is from 50 to 100 kg). And when the bunker falls on its side, due to the pressure of water in the isolated compartment inside, the bunker returns to its original position (see Video review).

In the bunkers of the Pro series, the valve for filling with water is under the bunker.