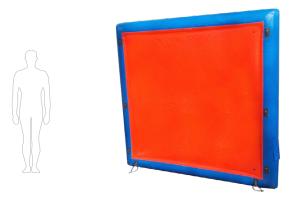

|                 |
| Low wall W  | 6   |                   |                 |
| Corner W    | 8   |                   |                 |
| Total       | 32  |                   |                 |



| Bunker      | Pcs | Price for one, \$ | Total price, \$ |
|-------------|-----|-------------------|-----------------|
| High wall W | 8   |                   |                 |
| Window W    | 8   |                   |                 |
| Wedge W     | 8   |                   |                 |
| Doorway W   | 4   |                   |                 |
| Low wall W  | 10  |                   |                 |
| Corner W    | 12  |                   |                 |
| Total       | 50  |                   |                 |



Thickness: Dimensions: 26 cm 2,1 x 2,1 m



High wall W

Thickness: Dimensions: 26 cm 1,2 x 1,2 m



Wedge W

Thickness:

26 cm







Window W

Thickness: 26 cm

Dimensions: 2,1 x 1,6 m





High wedge W



Thickness: **26 cm** 

Dimensions: **1,2 x 2,1 m** 

Thickness: **26 cm** 

Dimensions:











#### Low wall W

Doorway W

Thickness:

26 cm

Dimensions: **1,2 x 1,2 m** 

Thickness: **26 cm** 

Dimensions:

1,2 x 1,6 m









Corner W

High corner W



Transport bag 1 x 1 x 1 m



Loads for sport inflatable bunkers

Dimensions: **0,6 x 0,25 m** 



Loads for tactical inflatable bunkers

Dimensions: **0,6 x 0,125 m** 







Water bladder in inflatable Bunkers is a special isolated compartment, which is located in the lower part inside the bunker. This compartment is intended for filling bunkers with water and installing