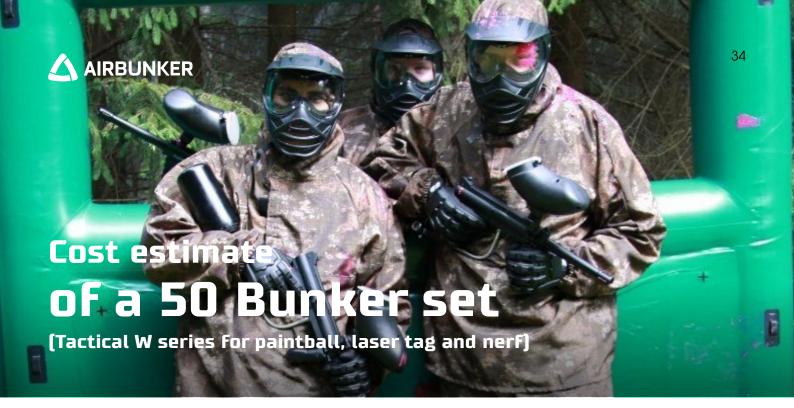

Thickness: Dimensions: 26 cm 2,1 x 2,1 m

High wall W

Thickness: Dimensions: 26 cm 1,2 x 1,2 m

Wedge W

Thickness:

26 cm

Window W

Thickness: 26 cm