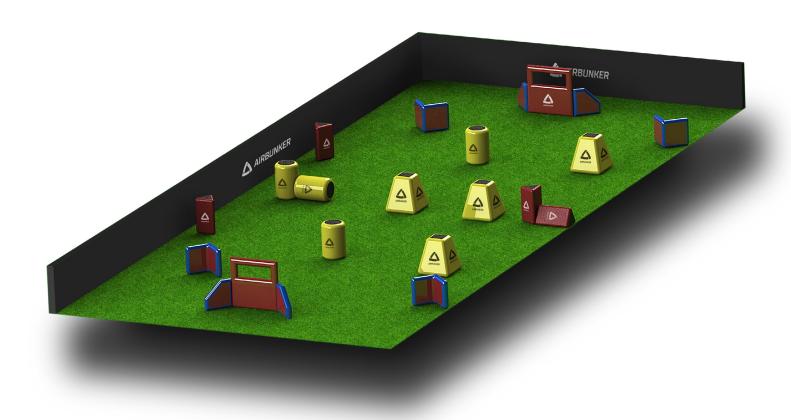

# For lasertag, archeritag (bow shooting) and nerf

| Bunker    | Pcs | Price For one, \$ | Total price, \$ |
|-----------|-----|-------------------|-----------------|
| Window    | 2   |                   |                 |
| Wedge     | 4   |                   |                 |
| Corner    | 2   |                   |                 |
| Temple    | 4   |                   |                 |
| Tree      | 4   |                   |                 |
| Tall Cake | 4   |                   |                 |
| Total     | 20  |                   |                 |